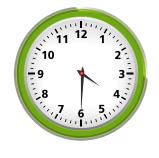

Student Name:\_\_

\_Date:\_

Write the correct time for each clock in the given box:

Topic: Time Worksheet # 3

scan QR code for more worksheets

Student Name:\_

Date:\_\_\_\_

Draw a line to connect the matching time: