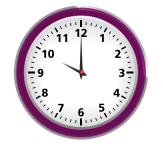

Student Name:\_\_

\_Date:\_

Write the correct time for each clock in the given box:

Topic: Time Worksheet # 3

scan QR code for more worksheets

Student Name:\_

Date:\_\_\_\_

Draw a line to connect the matching time: