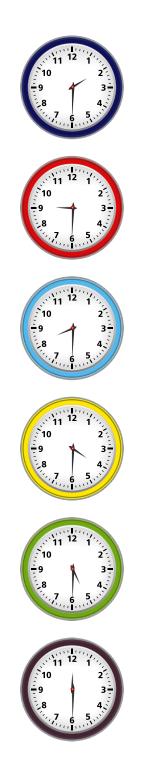

Student Name:\_\_

\_Date:\_

Write the correct time for each clock in the given box: