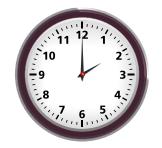

Topic: Time Worksheet # I

scan QR code for more worksheets

Student Name:-

Date:\_\_\_\_

Draw a line to connect the matching time.

Topic: Time

Worksheet # 2

scan QR code for more worksheets