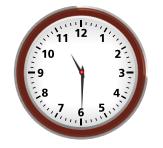

Student Name:\_\_

\_Date:\_

Write the correct time for each clock in the given box: