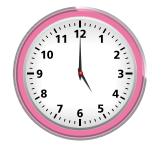

Student Name:\_\_

\_Date:\_

Write the correct time for each clock in the given box: