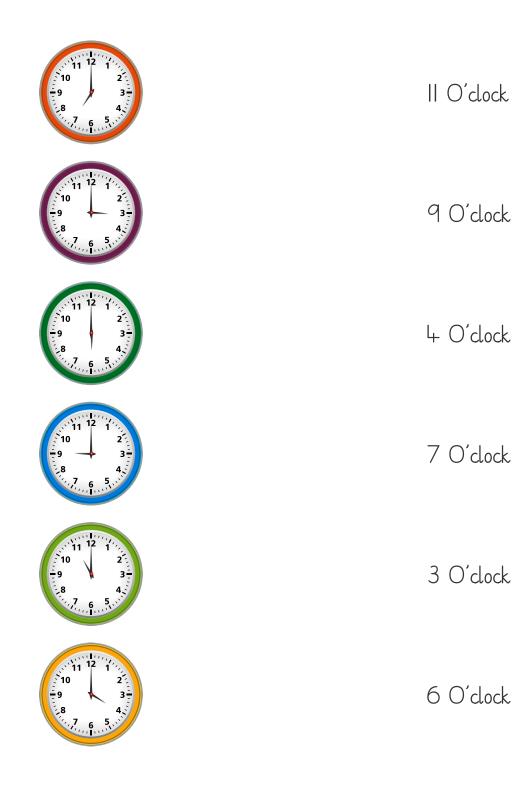

Topic: Time Worksheet # I

scan QR code for more worksheets

Student Name:-

Date:\_\_\_\_

Draw a line to connect the matching time.

Topic: Time

Worksheet # 2

scan QR code for more worksheets