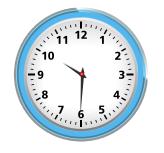

Student Name:\_\_

\_Date:\_

Write the correct time for each clock in the given box:

Topic: Time Worksheet # 3

scan QR code for more worksheets

Student Name:\_

Date:\_\_\_\_

Draw a line to connect the matching time: