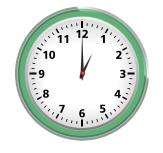

Student Name:\_\_

\_Date:\_

Write the correct time for each clock in the given box: