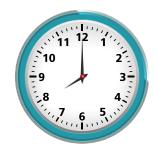

Student Name:\_\_

\_Date:\_

Write the correct time for each clock in the given box:

Topic: Time Worksheet # 3

scan QR code for more worksheets

Student Name:\_

Date:\_\_\_\_

Draw a line to connect the matching time: