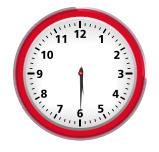

Student Name:\_\_

\_Date:\_

Write the correct time for each clock in the given box:

Topic: Time Worksheet # 3

scan QR code for more worksheets

Student Name:\_

Date:\_\_\_\_

Draw a line to connect the matching time:

Student Name:\_\_

\_Date:\_

Write the correct time for each clock in the given box: