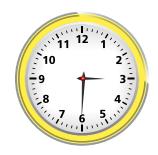

Student Name:\_\_

\_Date:\_

Write the correct time for each clock in the given box: