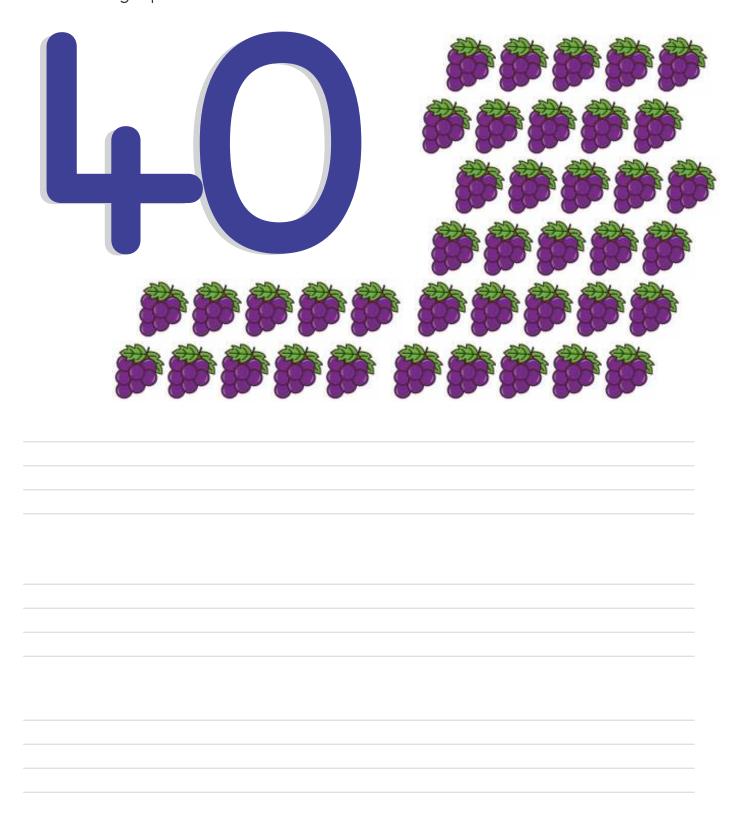

40

Topic: Number 40 Worksheet #4

scan QR code for more worksheets

Student Name:\_\_\_\_\_\_Date:\_\_\_\_\_

Count the grapes and write number '40'.