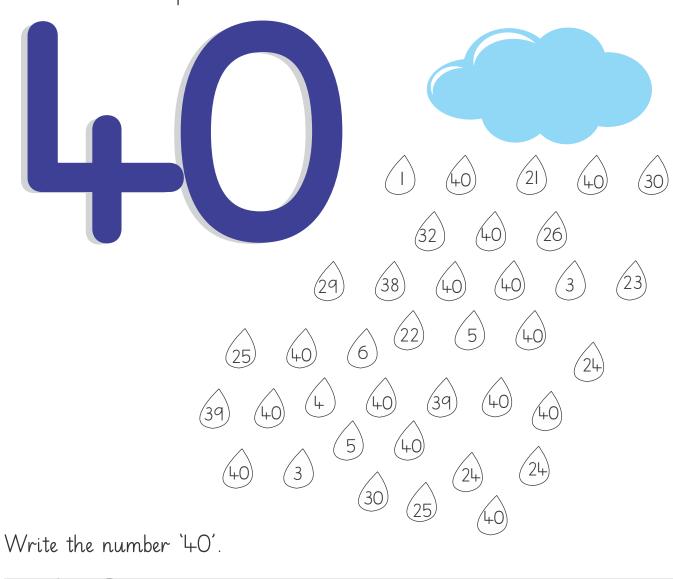

Topic: Number 40 Worksheet # 1

scan QR code for more worksheets

| Student Name:           | Date: |
|-------------------------|-------|
| C 101010101 1 10011100. |       |

Colour the raindrops which contains number '40'.