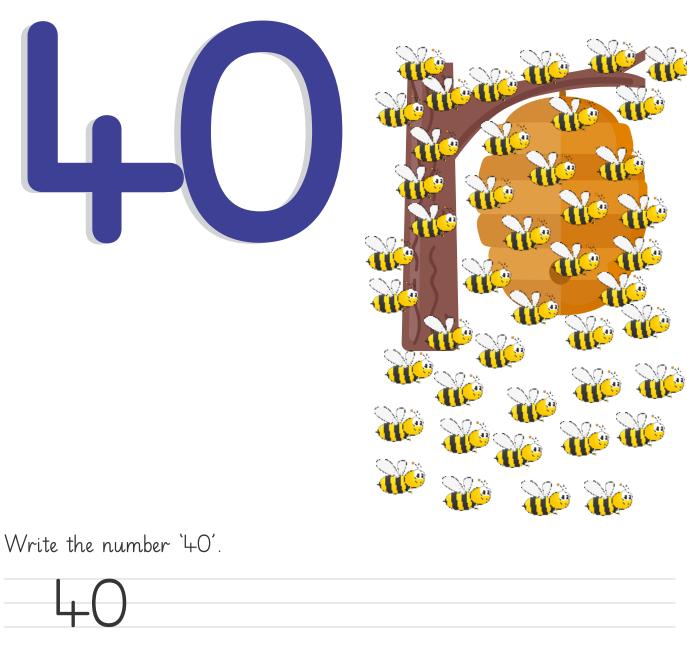

Topic: Number 40 Worksheet # 3

scan QR code for more worksheets

| Student Name: | Date: |
|---------------|-------|
|               |       |

Count 40 honey bees near beehive and draw line around 40 honey bees.