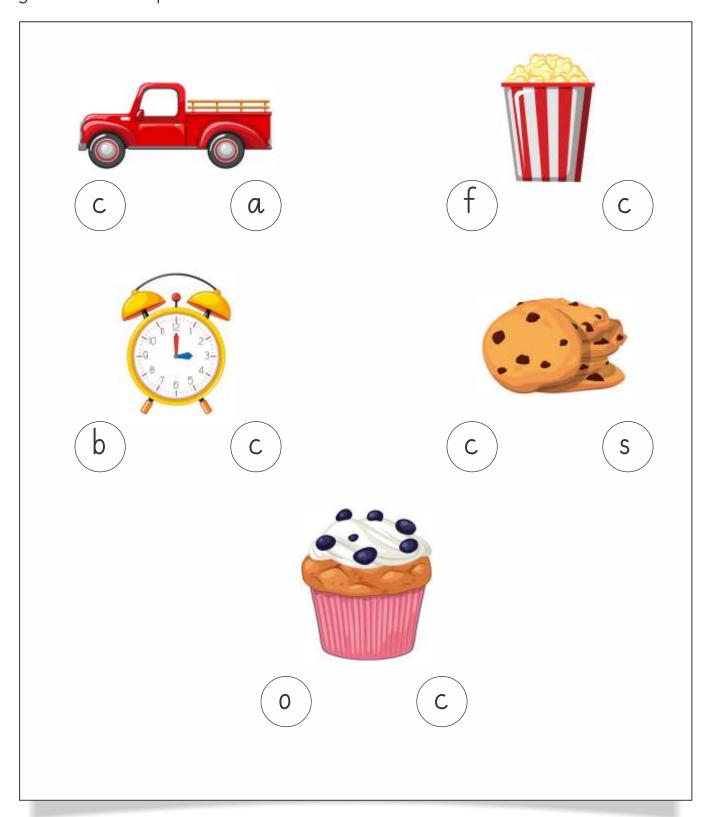

Look at the picture and circle correct beginning sound.

| b | С | d | a | e |
|---|---|---|---|---|
| С | a | b | e | d |
| a | С | b | d | e |
| d | e | b | a | С |
| e | b | С | d | a |
| С | d | a | b | e |