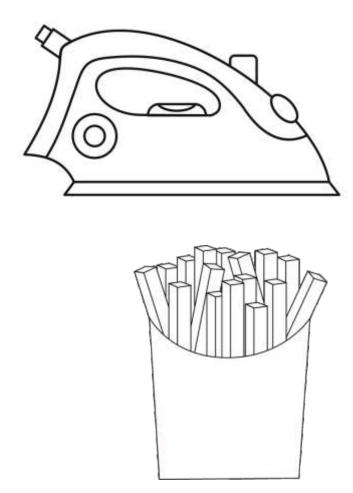

Topic: Letter 'li'
Worksheet # 2

| Student N     | lame:     | Date:   |
|---------------|-----------|---------|
| C 000000100 1 | 10011100: | B 0000: |

Colour the picture that start with letter 'I'.