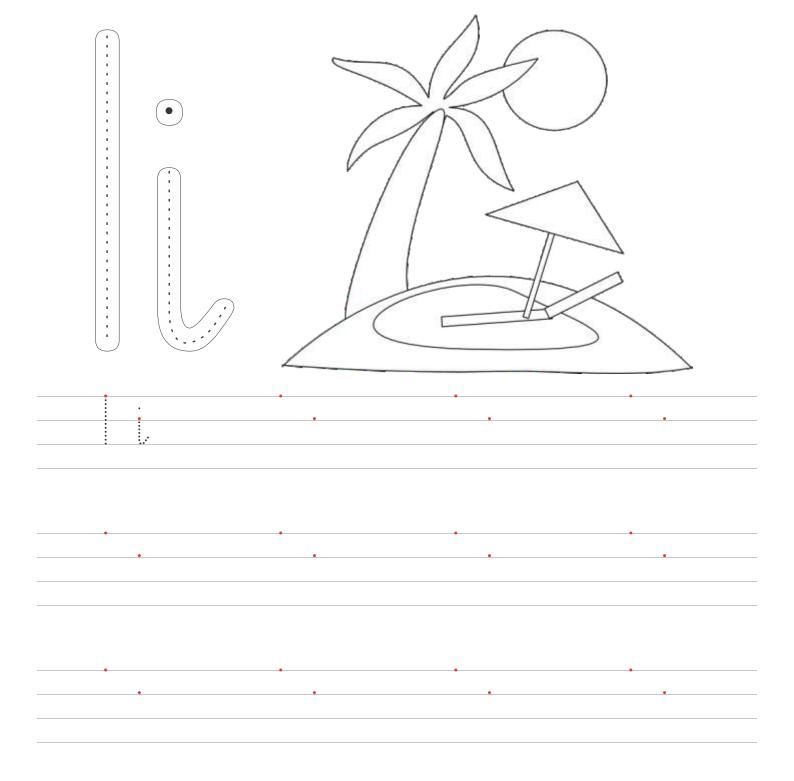

Topic: Letter 'li' Worksheet # 5

Student Name:\_\_\_\_\_Date:\_\_\_\_

Colour the island and write the letter 'li'.

# 'li' is for Island