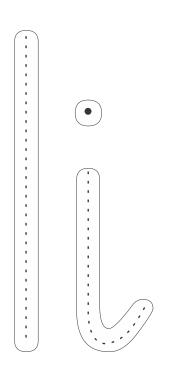

Topic: Letter `li'
Worksheet # 1

V V OV KSPLEEL H I

Help iguana to find the letter 'I' and colour it.

Student Name: