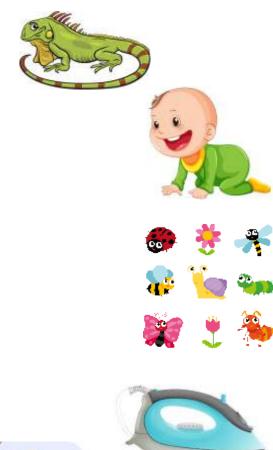

Topic: Letter 'li'
Worksheet # 2

| Student N     | lame:     | Date:   |
|---------------|-----------|---------|
| C 000000100 1 | 10011100: | B 0000: |

Colour the picture that start with letter 'I'.