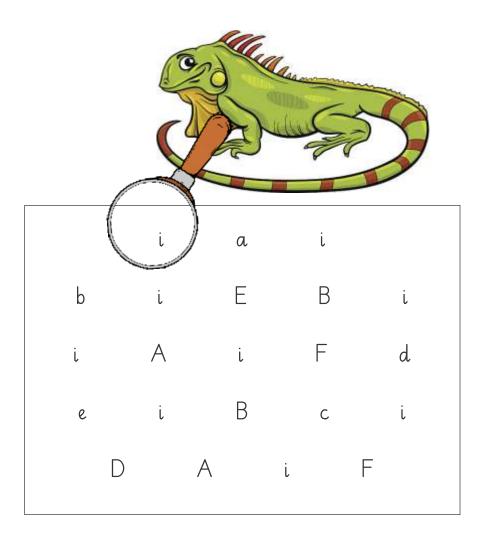

Topic: Letter `li'
Worksheet # 1

V V OV KSPLEEL H I

Help iguana to find the letter 'I' and colour it.

Student Name: