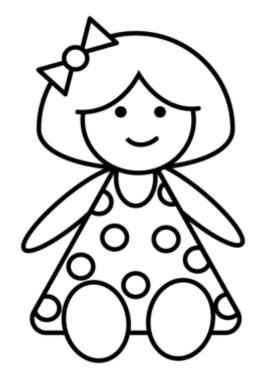

Colour the Doll and write the letter 'Dd'.

## 'Dd' is for Doll

| Ű, |   |   |   |   |   |   |
|----|---|---|---|---|---|---|
|    | • | • | • | • | • | • |
|    |   |   |   |   |   |   |
|    |   |   |   |   |   |   |
| •  |   |   |   | • | • | • |
|    |   |   |   |   |   |   |