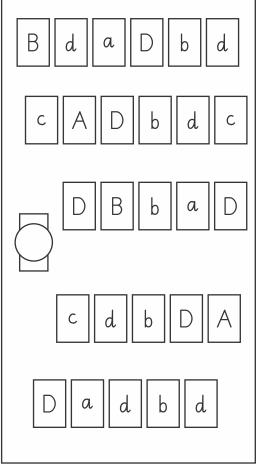

Topic: Letter 'Dd' Worksheet # 1



| Student Name:_ | Date:   |  |
|----------------|---------|--|
|                | _ 0000. |  |

Colour the Dress with dots by using cotton bud.

## 'D' is for Dress



| • | • | • | • |
|---|---|---|---|
|   |   |   |   |
| • | • | • | • |
|   |   |   |   |

Trace and Write:



Topic: Letter 'Dd' Worksheet # 2



Student Name:\_\_\_\_\_Date:\_\_\_\_

Trace the letter 'D' and colour its pictures.

# 'D' is for Doctor / Dragon





Topic: Letter 'Dd' Worksheet # 3



more worksheets

Student Name:\_ \_Date:\_

Match pictures with letter 'Dd'.









Trace the letter 'Dd'.

|  | • |
|--|---|
|  |   |



Topic: Letter 'Dd'
Worksheet # 4



Student Name:\_\_\_\_\_Date:\_\_\_\_

Find and colour the letter 'Dd'.

## 'Dd' is for Door





Trace and Write:



Topic: Letter 'Dd' Worksheet # 5



| Student No       | ame:         | Date:     |
|------------------|--------------|-----------|
| J 000000100 1 10 | 501 1 0 G :- | B 66 66 . |

Colour the Doll and write the letter 'Dd'.

## 'Dd' is for Doll





| Ű, |   |   |   |   |   |   |
|----|---|---|---|---|---|---|
|    | • | • | • | • | • | • |
|    |   |   |   |   |   |   |
|    |   |   |   |   |   |   |
| •  |   |   |   | • | • | • |
|    |   |   |   |   |   |   |