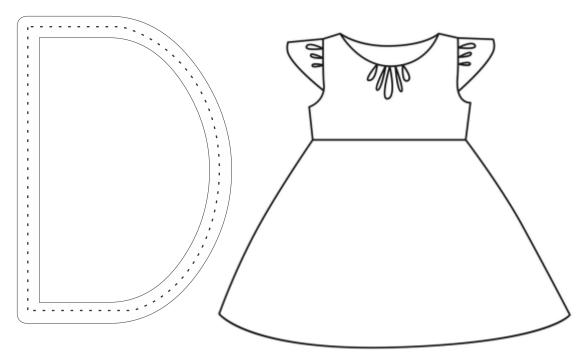

Topic: Letter 'Dd' Worksheet # 1

| Student Name:_ | Date:   |  |
|----------------|---------|--|
|                | _ 0000. |  |

Colour the Dress with dots by using cotton bud.

## 'D' is for Dress

| • | • | • | • |
|---|---|---|---|
|   |   |   |   |
| • | • | • | • |
|   |   |   |   |

Trace and Write:

Topic: Letter 'Dd' Worksheet # 2

Student Name:\_\_\_\_\_Date:\_\_\_\_

Trace the letter 'D' and colour its pictures.