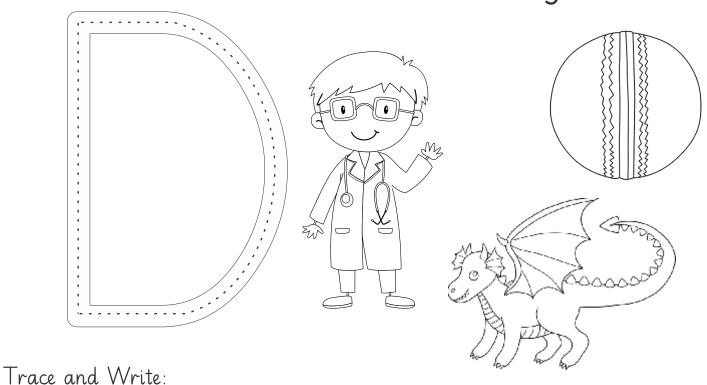

# 'D' is for Doctor / Dragon

Topic: Letter 'Dd' Worksheet # 3

more worksheets

Student Name:\_ \_Date:\_

Match pictures with letter 'Dd'.

Trace the letter 'Dd'.

|  | • |
|--|---|
|  |   |

Topic: Letter 'Dd'
Worksheet # 4