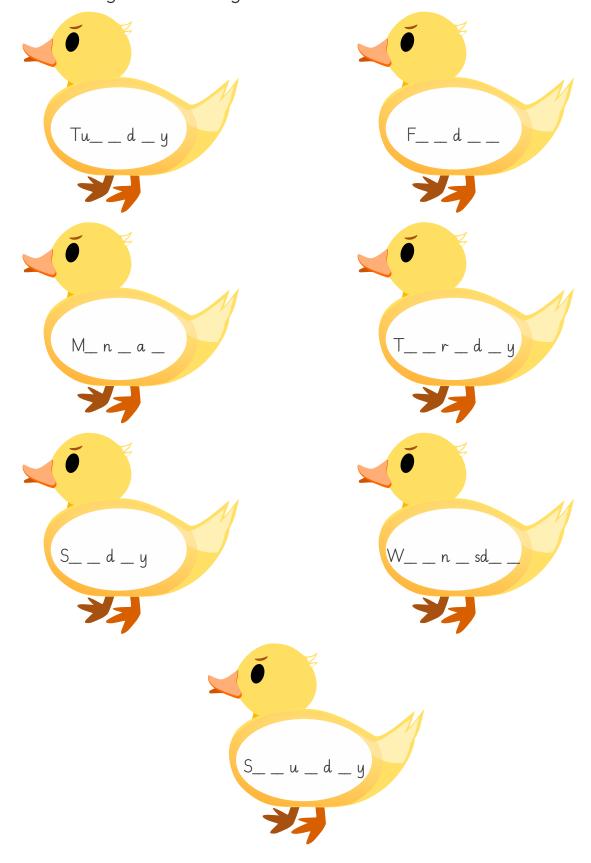

Topic: Days of Week Worksheet # 2

Student Name:\_\_\_\_\_Date:\_\_\_\_

Fill in the missing letter in Days of Week.

Topic: Days of Week Worksheet # 3

Student Name:\_\_\_\_\_Date:\_\_\_\_\_

Rearrange the letters to write the days of week.