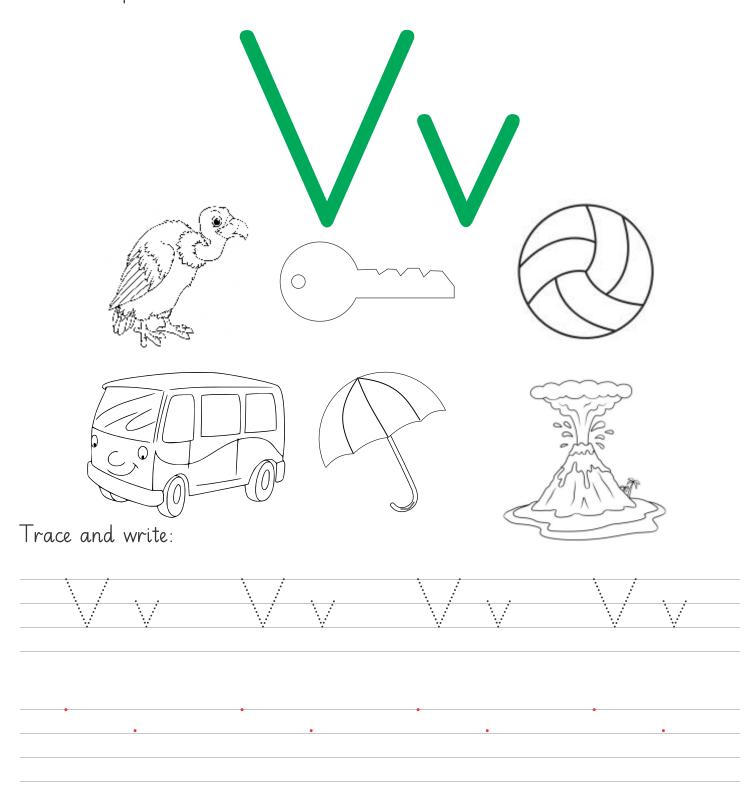

# 'Vv' is for Vowels / Van

| Trace and write: |   |   |   |  |
|------------------|---|---|---|--|
|                  | • | • | • |  |
| V                |   |   |   |  |
|                  |   |   |   |  |
|                  |   |   |   |  |
| $\overline{}$    | • | • | • |  |
|                  |   |   |   |  |