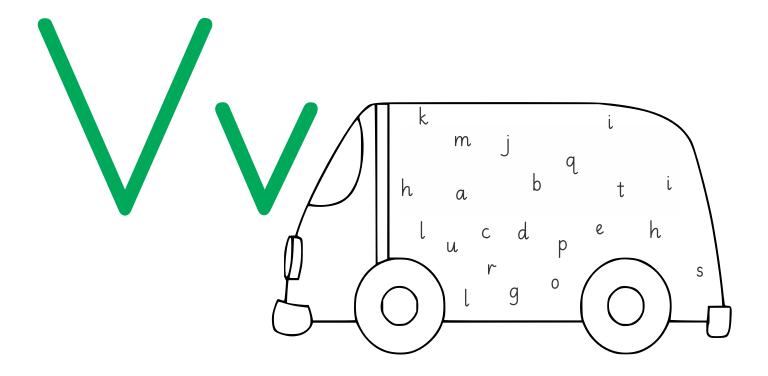

Topic: Letter 'Vv'
Worksheet # 4

| Student Name: | Date    |
|---------------|---------|
|               | 2 33333 |

Circle the vowels from the given letters.

# 'Vv' is for Vowels / Van

| Trace and write: |   |   |   |  |
|------------------|---|---|---|--|
|                  | • | • | • |  |
| V                |   |   |   |  |
|                  |   |   |   |  |
|                  |   |   |   |  |
| $\overline{}$    | • | • | • |  |
|                  |   |   |   |  |