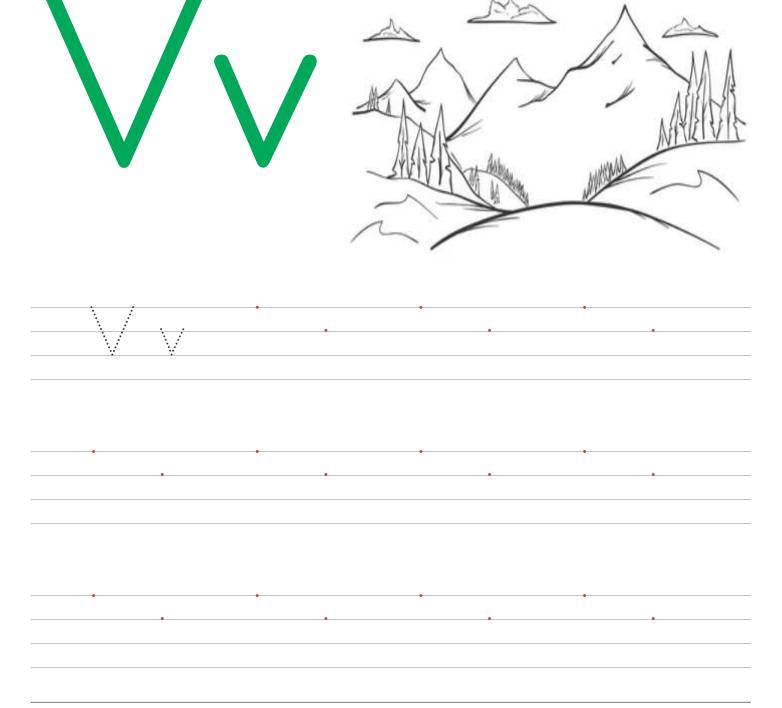

Topic: Letter 'Vv'
Worksheet # 5

| Student Name: | Date: |
|---------------|-------|
|               |       |

Colour the valley and write the letter 'Vv'.

# 'Vv' is for Valley