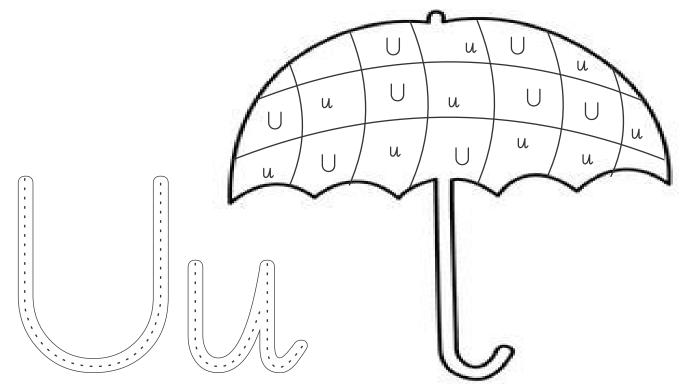

Topic: Letter 'Uu' Worksheet # 1



| Student Name: | Data: |
|---------------|-------|
| Student Name: | Date: |

Match the pictures that start with letter 'U'.

















Trace the letter 'U'.



Topic: Letter 'Uu' Worksheet # 2



Cut the coloured paper into pieces and paste them on letter 'U'.



Trace and write:



Topic: Letter 'Uu'



scan QR code for more worksheets

Worksheet # 3

Student Name:\_\_\_\_\_Date:\_\_\_\_

Identify the letter 'U' 'u' and colour them.





# 'Uu' is for Umbrella



Trace and write:





Student Name:

## Book Title: English 4+

Topic: Letter 'Uu'
Worksheet # 4

\_Date:\_



| Say the name of each pic | ture and write t | he beginning letter. |        |
|--------------------------|------------------|----------------------|--------|
|                          |                  |                      |        |
|                          |                  |                      |        |
|                          |                  |                      |        |
|                          |                  |                      |        |
|                          |                  |                      |        |
|                          |                  | 700                  |        |
|                          | 1010             |