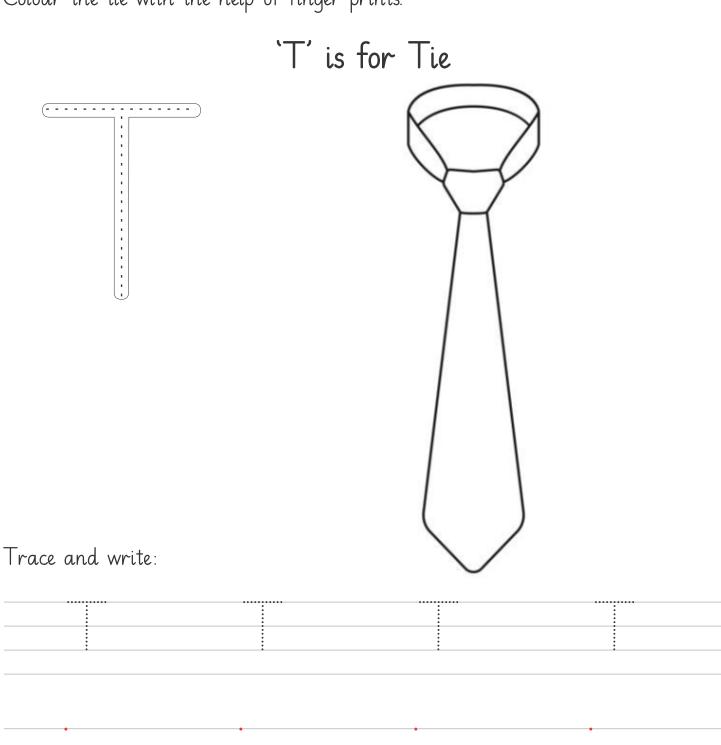

Topic: Letter 'Tt'
Worksheet # 2

| Student Name: | Date: |
|---------------|-------|
|               | Date  |

Colour the tie with the help of finger prints.

Topic: Letter 'Tt'
Worksheet # 3

| Student Name:- | Date: |
|----------------|-------|
|                |       |