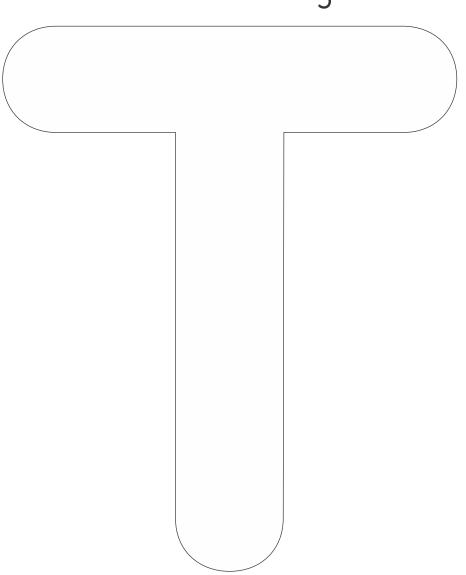

# 'T' is for Triangle

Trace the letter 'T'.

| : | : | : |  |
|---|---|---|--|
| : |   |   |  |
| • | • | • |  |
|   |   |   |  |
| • | • | • |  |
| : |   |   |  |
| • | • |   |  |
| : | : |   |  |
|   |   |   |  |
|   |   |   |  |
|   |   |   |  |
|   |   |   |  |
|   |   |   |  |