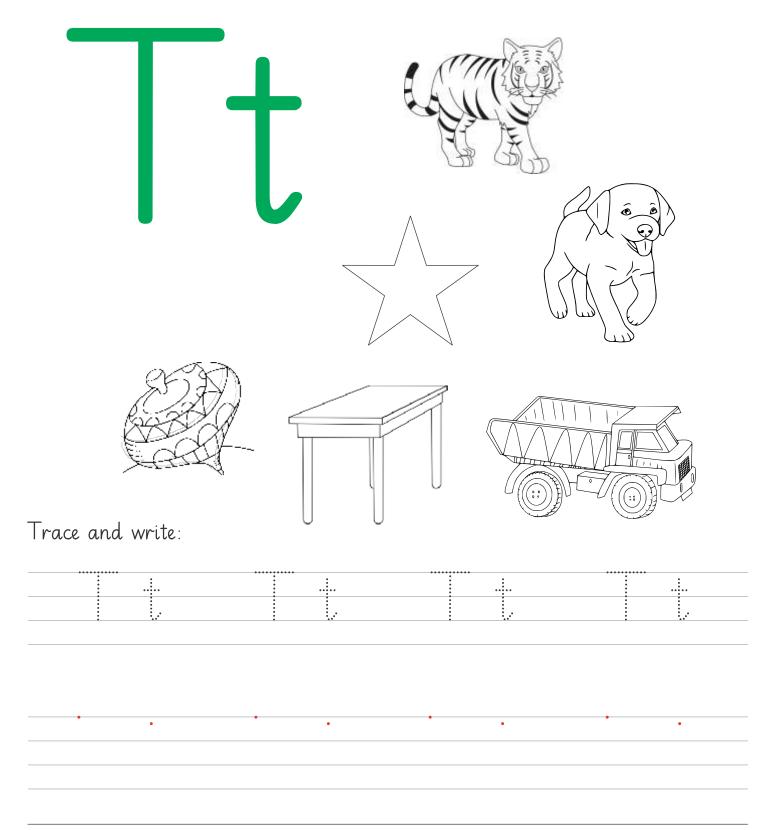

Colour the pictures that start with letter 'Tt'.

Topic: Letter 'Tt'
Worksheet # 4

Student Name:\_\_\_\_\_Date:\_\_\_\_

Colour the tent which contain letter 'Tt'.

Topic: Letter 'Tt'
Worksheet # 5

| Student Name:Date: |  |
|--------------------|--|
|--------------------|--|