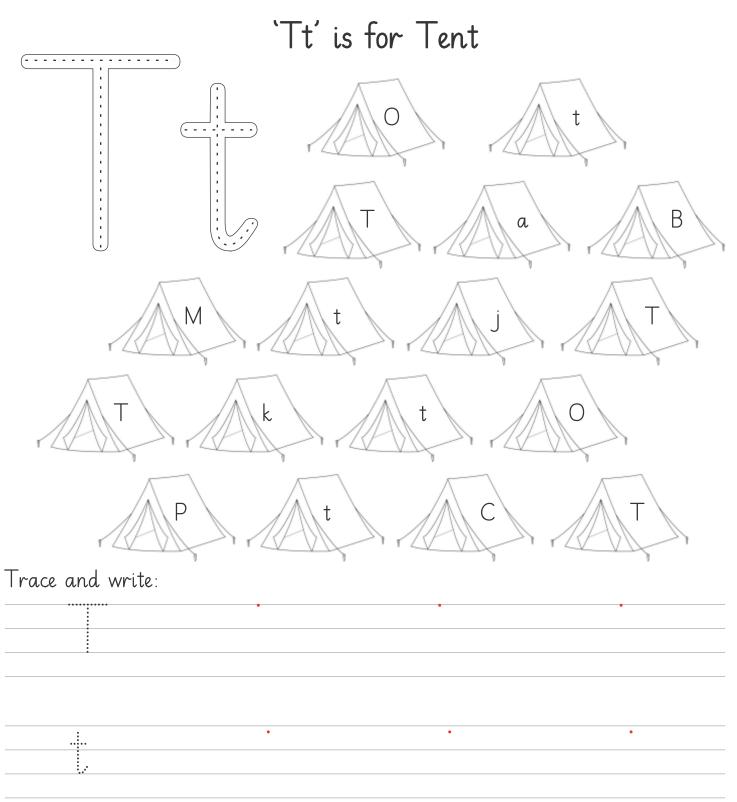

Colour the pictures that start with letter 'Tt'.

Topic: Letter 'Tt'
Worksheet # 4

Student Name:\_\_\_\_\_Date:\_\_\_\_

Colour the tent which contain letter 'Tt'.

Topic: Letter 'Tt'
Worksheet # 5

| Student Name:Date: |  |
|--------------------|--|
|--------------------|--|