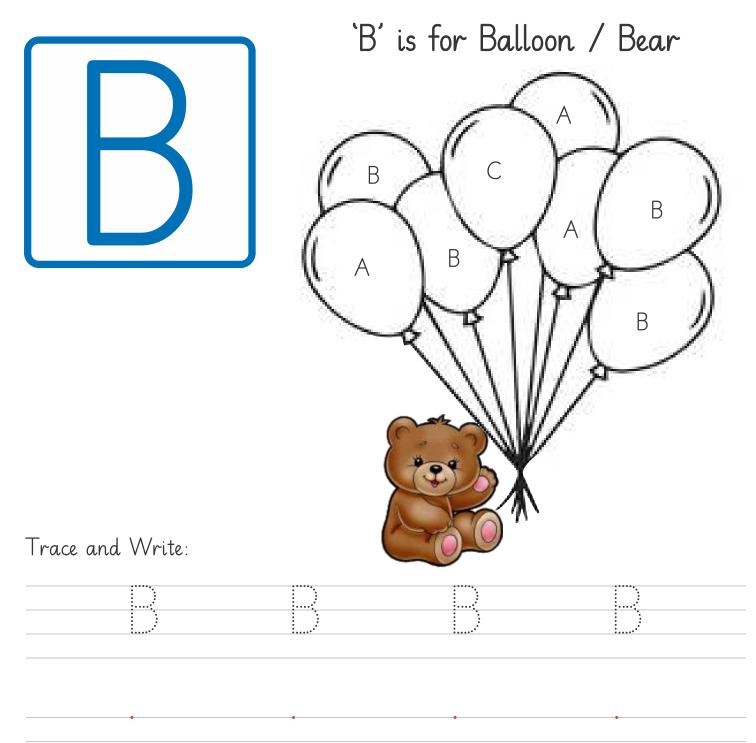

Topic: Letter 'Bb'
Worksheet # 1

Student Name:\_\_\_\_\_\_Date:\_\_\_\_\_

Find and colour the balloons which contains letter 'B'.

Topic: Letter 'Bb'
Worksheet # 2

Student Name:\_\_\_\_\_\_Date:\_\_\_\_\_

Trace letter 'B' and match it with correct picture.