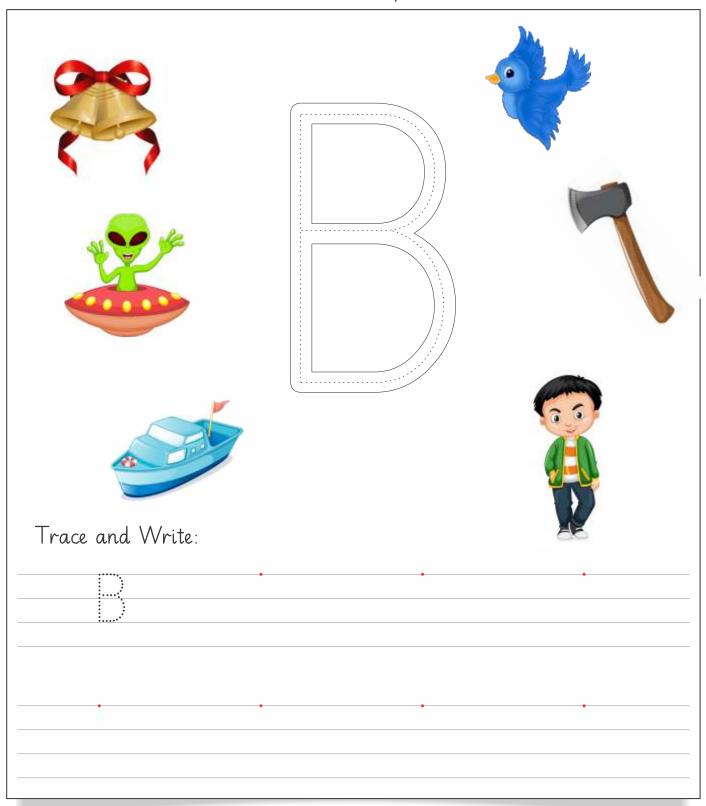

Topic: Letter 'Bb'
Worksheet # 1

Student Name:\_\_\_\_\_\_Date:\_\_\_\_\_

Find and colour the balloons which contains letter 'B'.

Topic: Letter 'Bb'
Worksheet # 2

Student Name:\_\_\_\_\_\_Date:\_\_\_\_\_

Trace letter 'B' and match it with correct picture.