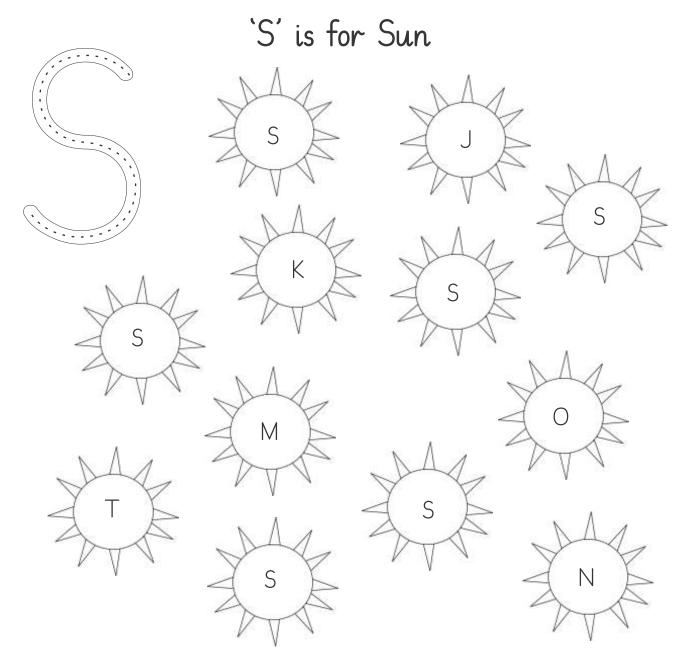

Topic: Letter 'Ss'
Worksheet # 1

| Student Name:            | Date: |
|--------------------------|-------|
| C 1010101111 1 10111101. |       |

Colour the sun contains the letter 'S'.

Trace the letter 'S'.