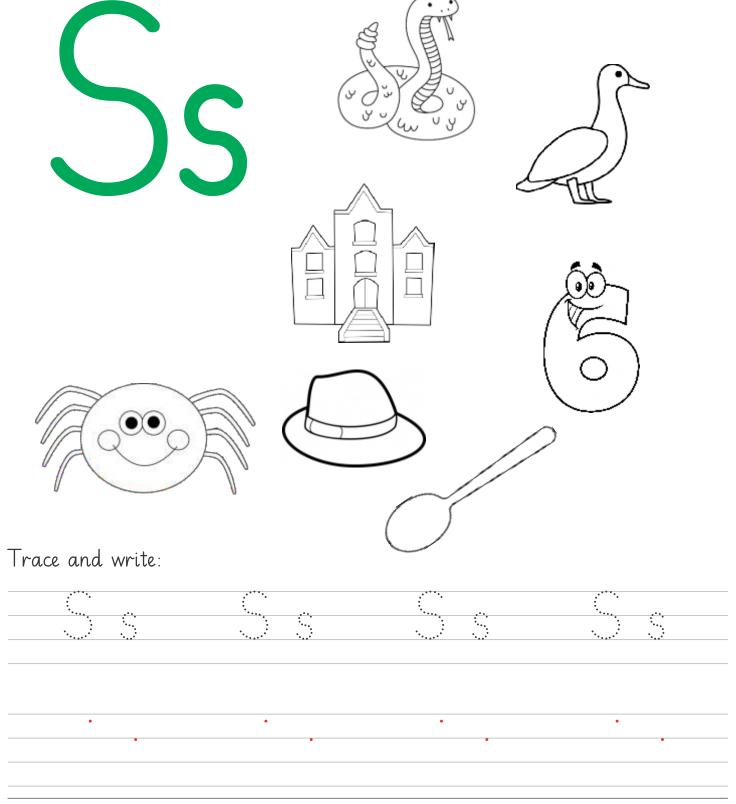

Colour the pictures that start with letter 'Ss'.

Topic: Letter 'Ss'

scan QR code for

Worksheet #4

more worksheets Student Name:\_ \_Date:\_ Identify the letter 'S' 's' and colour them: Green Yellow S: 'Ss' is for Soap S S S S S S S S S