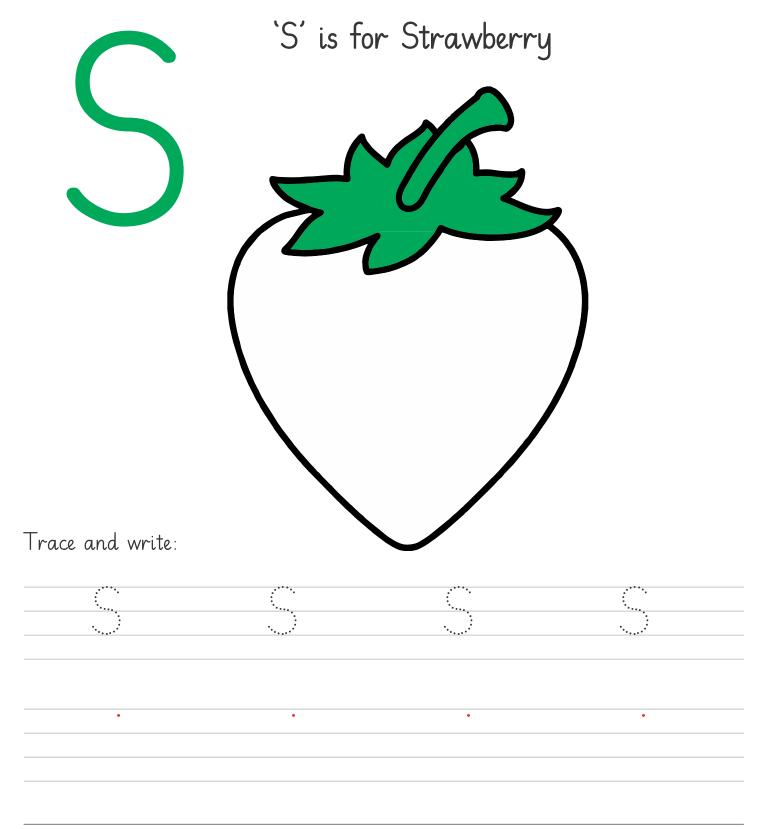

Topic: Letter 'Ss'
Worksheet # 2

Student Name:\_\_\_\_\_Date:\_\_\_\_

Cut the red paper into pieces and paste it on strawberry:

Topic: Letter 'Ss' Worksheet # 3

| Student Name:          | Date: |
|------------------------|-------|
| C 101010101 1 1011110. |       |