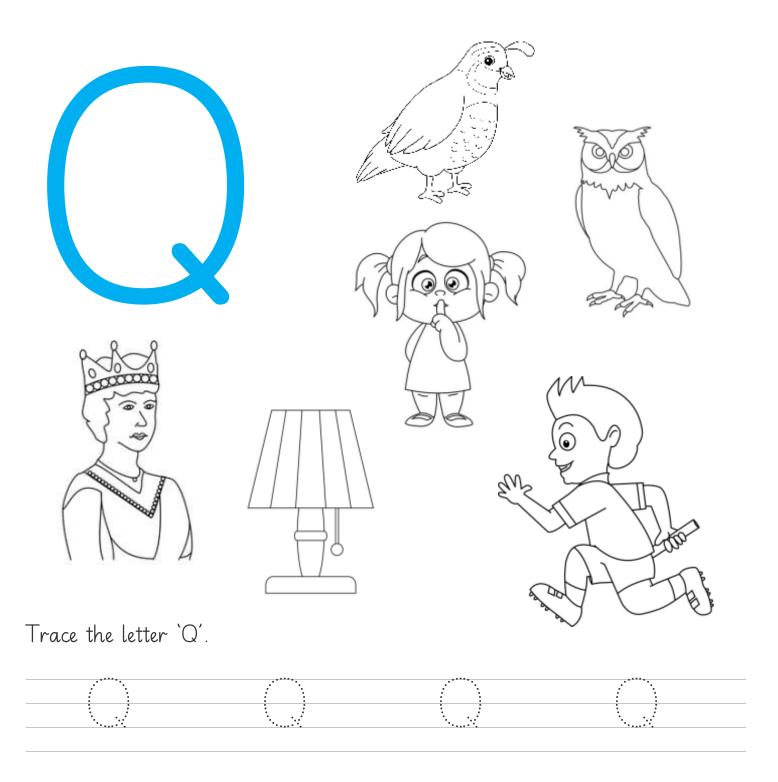

Topic: Letter 'Qq' Worksheet # I

| Student     | Name:      | Date: |  |
|-------------|------------|-------|--|
| 5 000000100 | 1 1001100. |       |  |

Colour the pictures that begins with letter 'Q'.

Topic: Letter 'Qq'