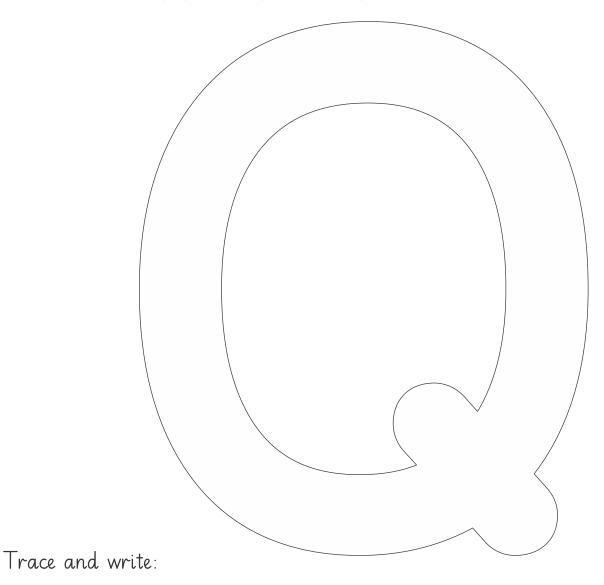

Topic: Letter 'Qq'
Worksheet # 4

Student Name:\_\_\_\_\_\_Date:\_\_\_\_\_

Circle the pictures that start with letter 'Qq'.

| Trace and write: |   |   |   |  |
|------------------|---|---|---|--|
|                  | • | • | • |  |
| <u>\</u>         |   |   |   |  |
|                  |   |   |   |  |
|                  |   |   | • |  |
|                  |   |   |   |  |
| <u></u>          |   |   |   |  |