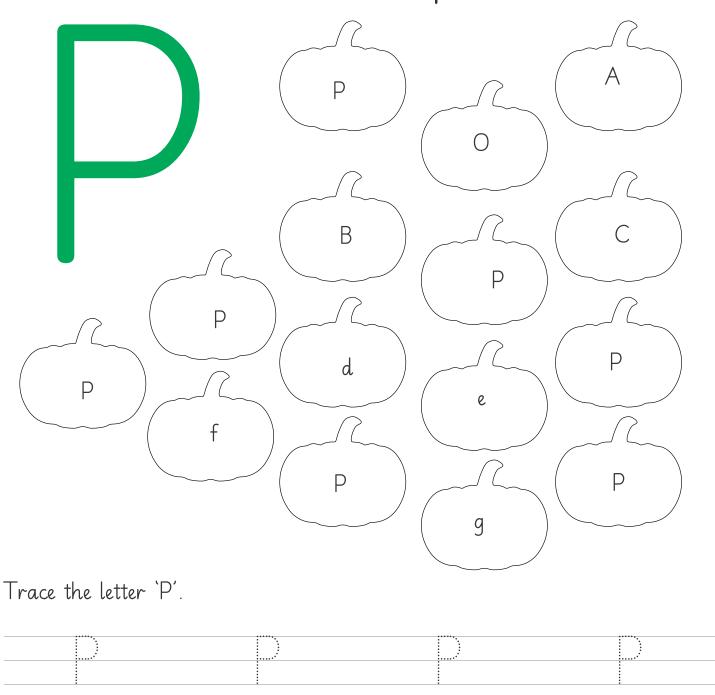

Topic: Letter 'Pp'
Worksheet # 1

Student Name:\_\_\_\_\_Date:\_\_\_\_

Colour the pumpkin which contains letter 'P'.

Identify the letter and colour them:

| race and write: |   |   |   |
|-----------------|---|---|---|
|                 | • | • | • |
|                 |   |   |   |
|                 |   |   |   |
| tere.           | • | • | • |
|                 |   |   |   |
| <u> </u>        |   |   |   |