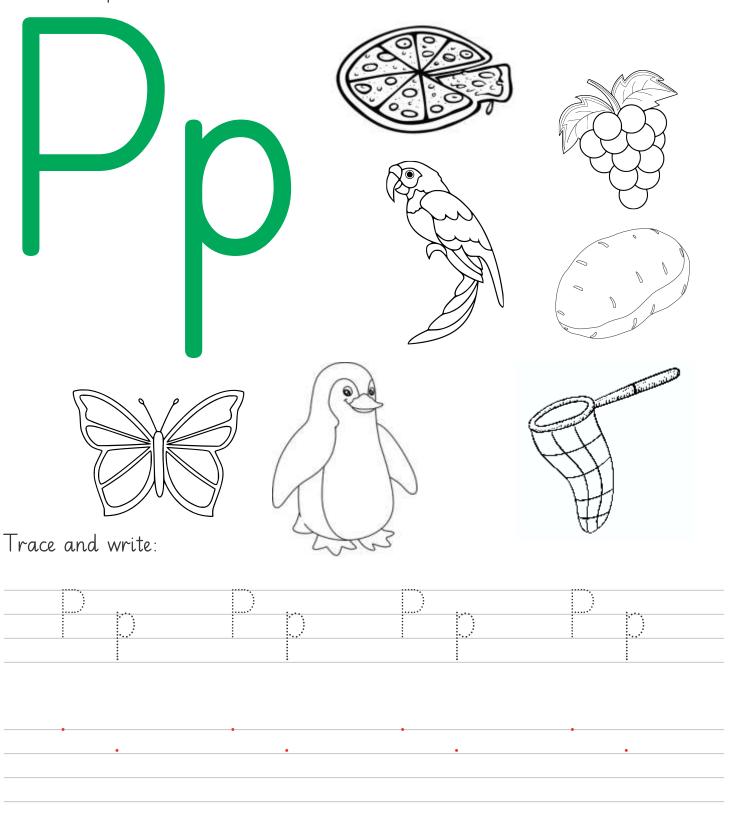

Topic: Letter 'Pp'
Worksheet # 3

scan QR code for more worksheets

Student Name:\_\_\_\_\_\_Date:\_\_\_\_\_

Colour the picture that starts with letter 'P'.

Topic: Letter 'Pp' Worksheet # 4

Student Name:\_\_\_\_\_Date:\_\_\_\_

Identify the letter and colour them:

| race and write: |   |   |   |
|-----------------|---|---|---|
|                 | • | • | • |
|                 |   |   |   |
|                 |   |   |   |
| tere.           | • | • | • |
|                 |   |   |   |
| <u> </u>        |   |   |   |