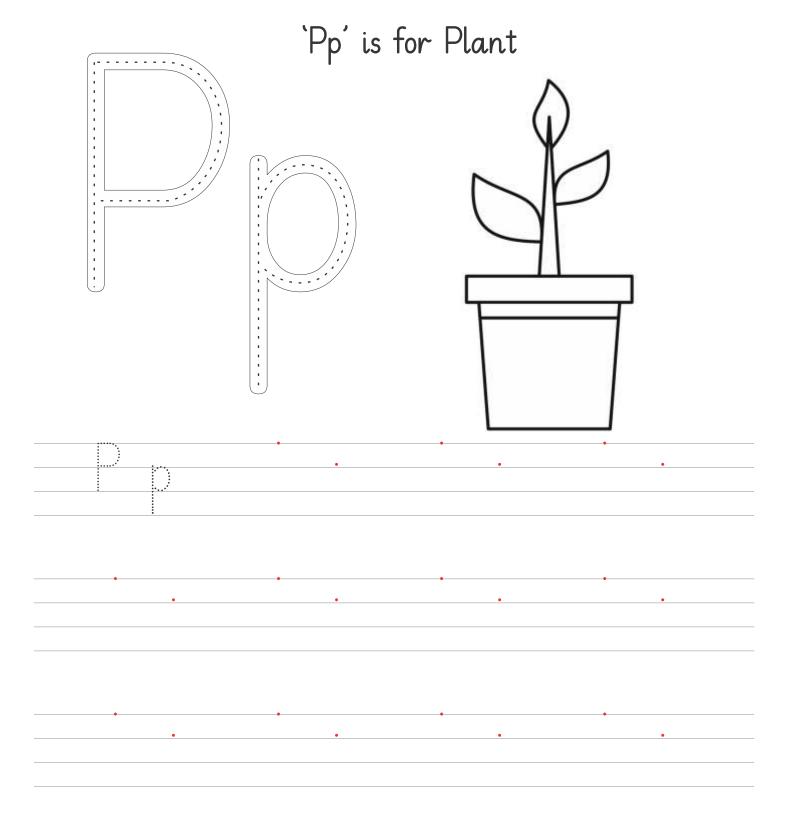

Topic: Letter 'Pp' Worksheet # 5

Student Name:\_\_\_\_\_Date:\_\_\_\_

Colour the plant and write the letter 'Pp'.