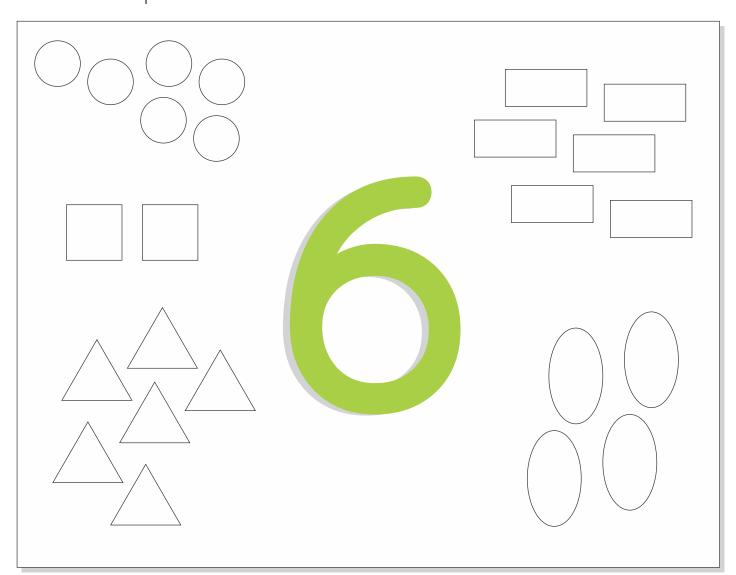

Topic: Number `6' Worksheet #3

scan QR code for more worksheets

Student Name:\_\_\_\_\_\_Date:\_\_\_\_\_

Colour the shapes which are 6 in number.

| Name Name | <br><u> </u> |
|-----------|--------------|
|           |              |
|           | <br>         |