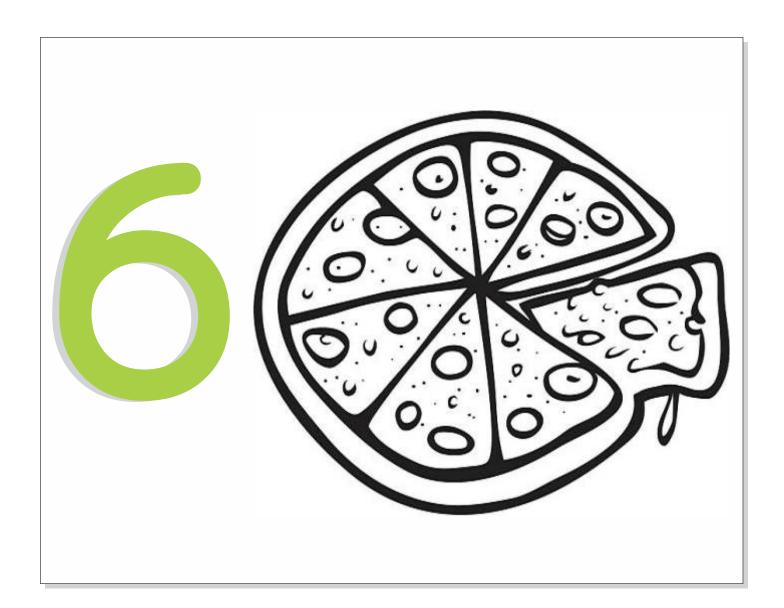

Topic: Number `6' Worksheet #1

Student Name:\_\_\_\_\_Date:\_\_\_\_

Find and colour the number '6'.

Trace number 6:

Topic: Number `6' Worksheet #2

| •             |       |
|---------------|-------|
| Student Name: | Date: |

Cut the red circles and paste '6' peproni and pizza:

| ace number 0: |          |          |                |
|---------------|----------|----------|----------------|
|               |          | •        | , <del>.</del> |
| <u> </u>      | <u>,</u> | <u>,</u> | <u> </u>       |
| <b>↓</b>      | <b></b>  | <b></b>  |                |