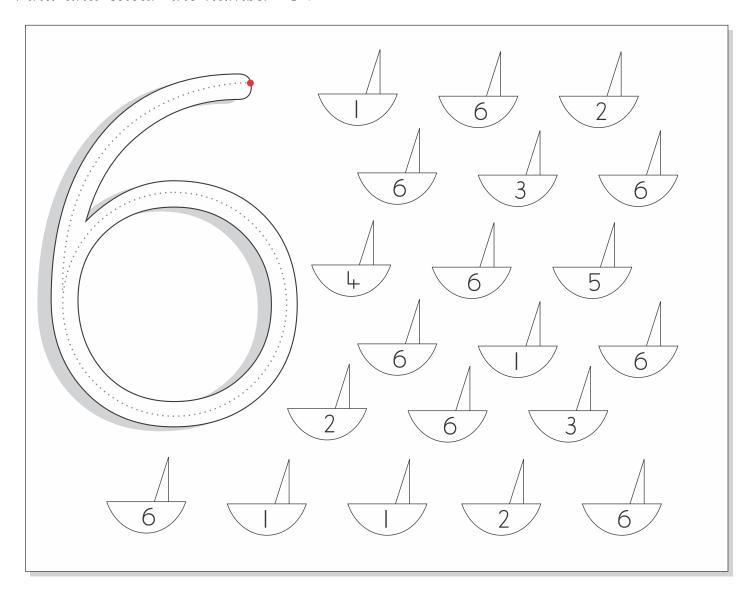

Topic: Number `6' Worksheet #1

Student Name:\_\_\_\_\_Date:\_\_\_\_

Find and colour the number '6'.

Trace number 6:

Topic: Number `6' Worksheet #2

| •             |       |
|---------------|-------|
| Student Name: | Date: |