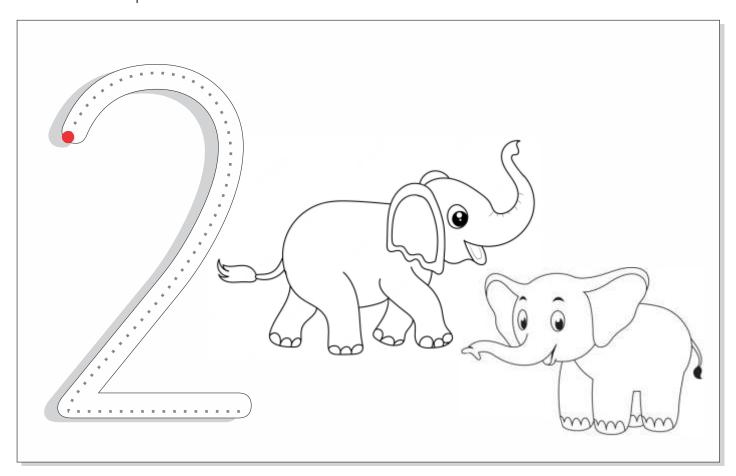

Topic: Number `2 ' Worksheet #5

| Student Na         | me: | _Date: |
|--------------------|-----|--------|
| 3 0000001 00 1 100 |     | -2000. |

Colour the elephants and trace number '2'.

| • | • | • | • |  |
|---|---|---|---|--|
| • | • | • | • |  |