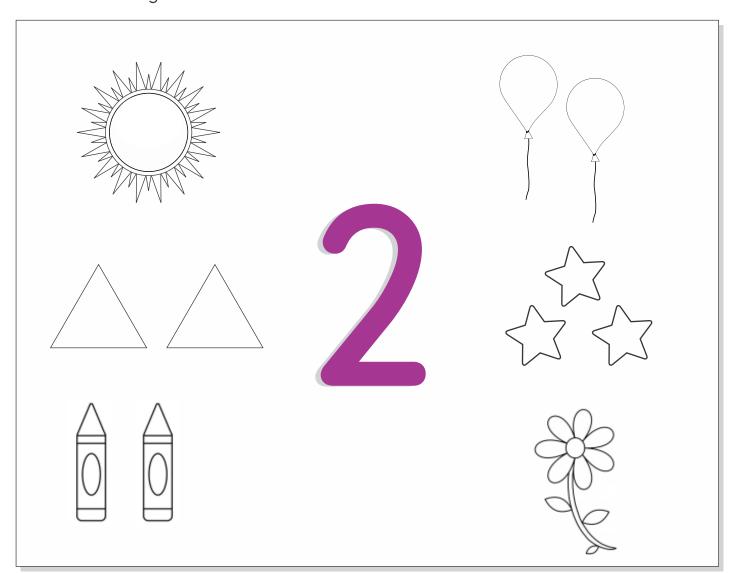

# Colour the things which are 2 in number:

| ••••• | •       | •••••   | • • • • • • • • • • • • • • • • • • • • |
|-------|---------|---------|-----------------------------------------|
| ····· | <u></u> | <u></u> |                                         |
|       |         |         |                                         |