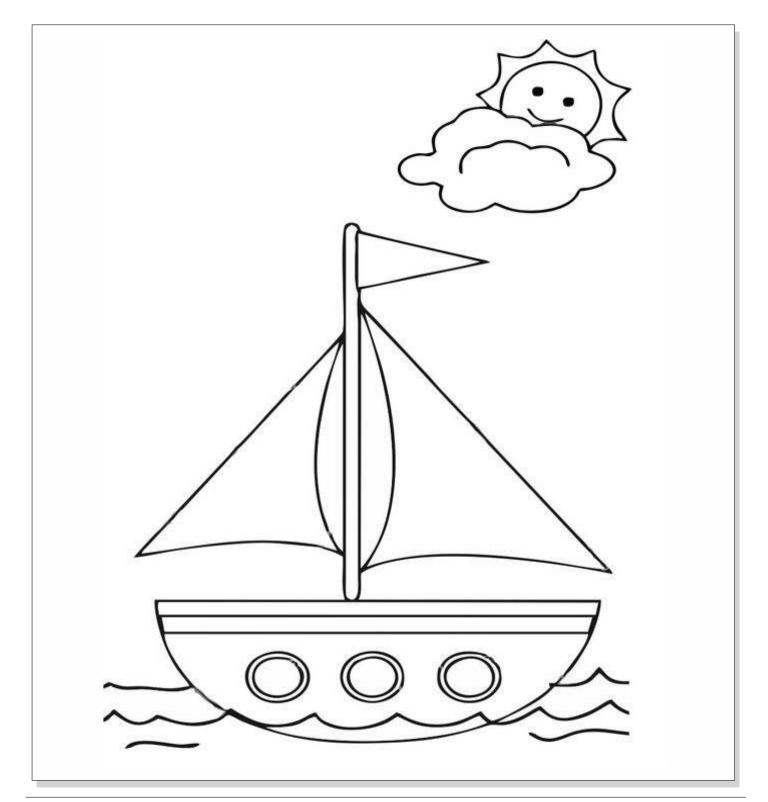

# Match the triangular shape pictures with triangle:

Topic: 2D shapes

Student Name:\_\_\_\_\_Date:\_\_\_\_\_

scan QR code for more worksheets

Colour the ship according to given:

Key: triangle rectangle square circle