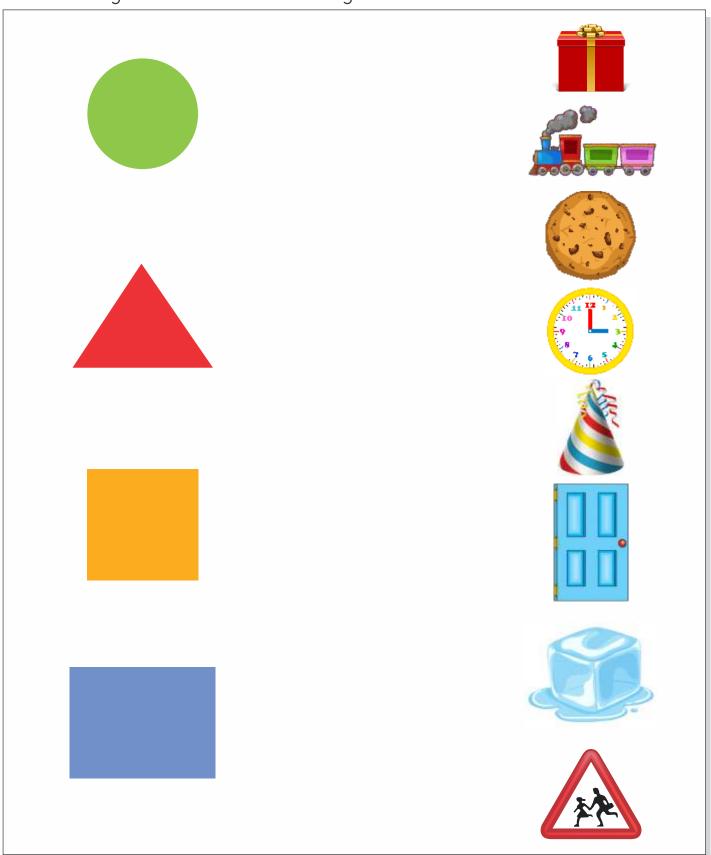

| , |   |
|   |   |
|   |   |
|   | * |
|   |   |
|   |   |
|   | , |
|   |   |
|   |   |
| 1 |   |
|   |   |
|   |   |
|   |   |
|   |   |
|   |   |
|   |   |
|   |   |
|   |   |



Topic: 2D shapes



scan QR code for more worksheets

Student Name:\_\_\_\_\_Date:\_\_\_\_

# Colour the things which have rectangle shape:





Topic: 2D shapes



scan QR code for more worksheets

Student Name:\_\_\_\_\_Date:\_\_\_\_\_

# Match the triangular shape pictures with triangle:





Topic: 2D shapes



Student Name:\_\_\_\_\_Date:\_\_\_\_\_

scan QR code for more worksheets

Colour the ship according to given:

Key: triangle rectangle square circle





Topic: 2D shapes



scan QR code for more worksheets

Student Name:\_\_\_\_\_\_Date:\_\_\_\_\_

# Match the objects with their similar objects.