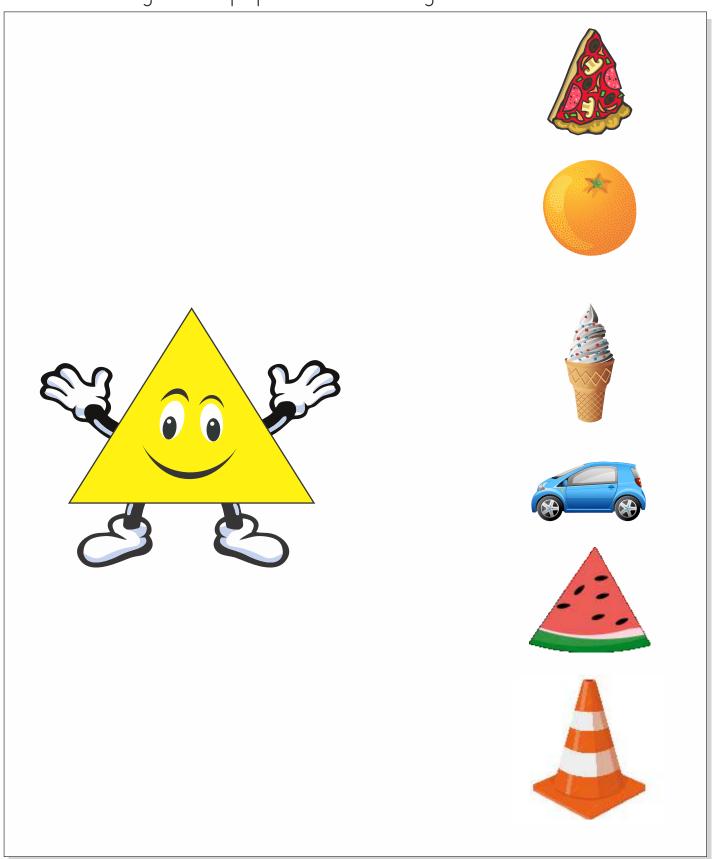

# Match the triangular shape pictures with triangle:

Topic: 2D shapes

Student Name:\_\_\_\_\_Date:\_\_\_\_\_

scan QR code for more worksheets

Colour the ship according to given:

Key: triangle rectangle square circle