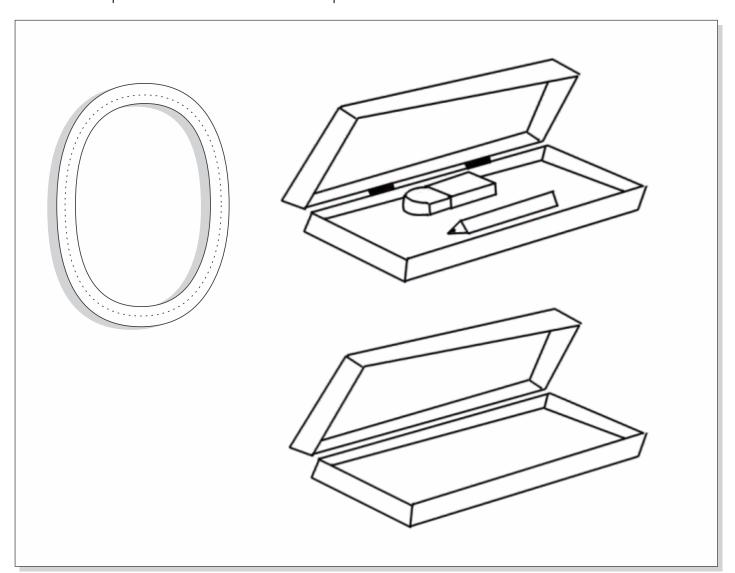

\_\_\_\_\_Date:\_\_\_\_ Student Name: more worksheets

Colour the pencil box which has no pencil.

| ice number 0: |  |  |
|---------------|--|--|
|               |  |  |
|               |  |  |

Topic: Number `O´ Worksheet # 4