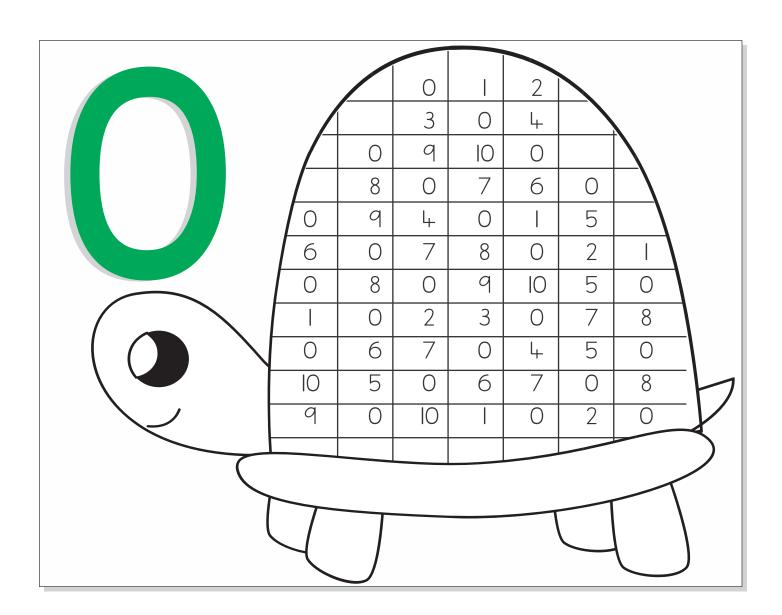

Topic: Number 'O' Worksheet # 2

Student Name: \_Date:\_\_\_\_\_ more worksheets

Find and colour the number 'O'.

| Trace number 0: |  |  |
|-----------------|--|--|
|                 |  |  |

Topic: Number 'O' Worksheet # 3