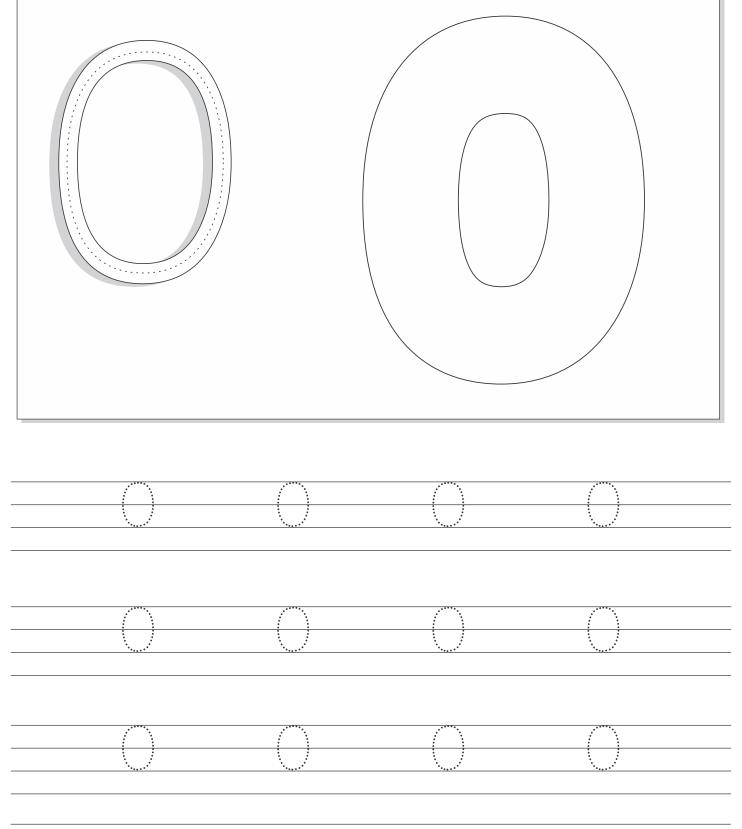

Topic: Number 'O' Worksheet # 1

Student Name:\_\_\_\_\_Date:\_\_\_\_

Cut the coloured paper into pieces and paste it on number 'O'.

| Trace number 0: |  |  |
|-----------------|--|--|
|                 |  |  |
|                 |  |  |

Topic: Number 'O' Worksheet # 2

Student Name: \_Date:\_\_\_\_\_ more worksheets

Find and colour the number 'O'.

| Trace number 0: |  |  |
|-----------------|--|--|
|                 |  |  |

Topic: Number 'O' Worksheet # 3