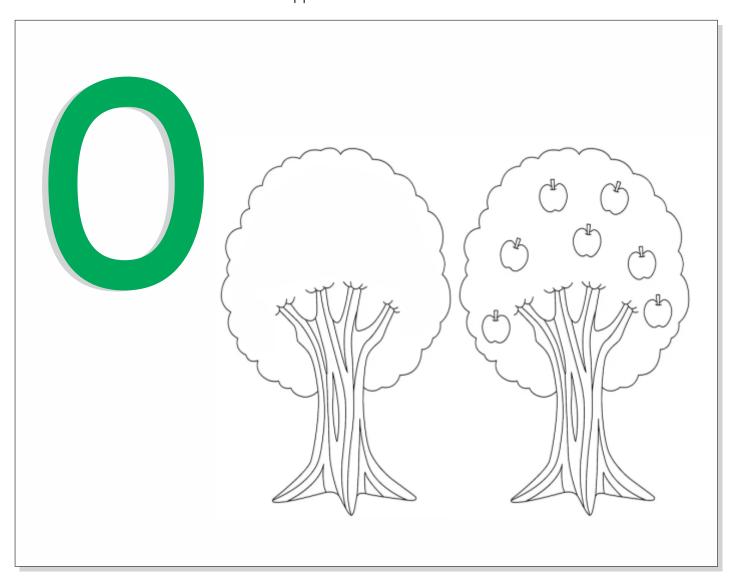

Student Name:\_\_\_\_\_Date:\_\_\_\_\_

Colour the tree which has no apples.

| ace number 0: |  |  |
|---------------|--|--|
|               |  |  |
|               |  |  |

Topic: Number `O' Worksheet #5

Colour and trace the number 'O'.